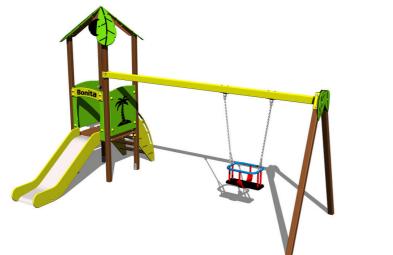

# UNIVERSAL 4U156KW-B - brown

Product type

## Equipment

Tower, slide, roof in the shape of a leaf, sloping ramp with steps and HDPE handles, 2x barrier, BABY seat.

We reserve the right to change products without prior notice, which will, from our point of view, improve quality. The pictures are only informative and the products shown may differ from the products that we currently supply. We also reserve the right to make printing errors and assume no responsibility for their possible consequences. Otherwise, our terms and conditions apply. 30.04.2025