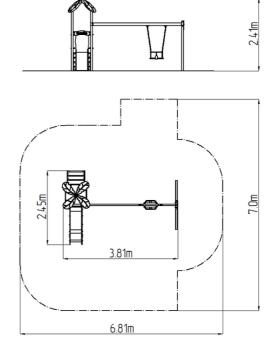

# **Basic information**

Certificate of Compliance:

| Busic information            |                          |
|------------------------------|--------------------------|
| Age category                 | 1 - 10 years             |
| Minimum area                 | 6,81 m x 7 m             |
| Equipment measurements       | 3,81 m x 2,45 m x 2,41 m |
| Free fall height:            | 0.6 m                    |
| Load capacity:               | 432 kg                   |
| Max. number of users:        | 8                        |
| Fall zone: EN 1177           | Grass surface            |
| Designation:                 | exterior                 |
| Availability of spare parts: | supplied by the          |