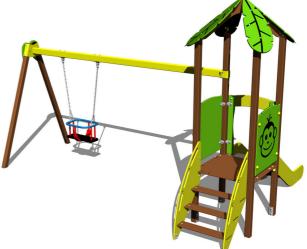

# UNIVERSAL 4U156KW-B - brown

Product type

## Equipment

Tower, slide, roof in the shape of a leaf, sloping ramp with steps and HDPE handles, 2x barrier, BABY seat.

We reserve the right to change products without prior notice, which will, from our point of view, improve quality. The pictures are only informative and the products shown may differ from the products that we currently supply. We also reserve the right to make printing errors and assume no responsibility for their possible consequences. Otherwise, our terms and conditions apply. 30.04.2025