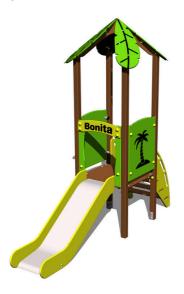

## UNIVERSAL 4U155KW-B - brown

Product type

4U-155KW-10-B

#### Equipment

Tower, slide, roof in the shape of a leaf, sloping ramp with steps and HDPE handles, 2x barrier.

We reserve the right to change products without prior notice, which will, from our point of view, improve quality. The pictures are only informative and the products shown may differ from the products that we currently supply. We also reserve the right to make printing errors and assume no responsibility for their possible consequences. Otherwise, our terms and conditions apply. 30.04.2025