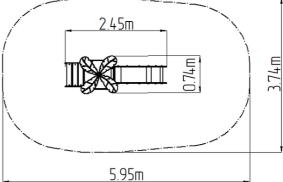

### **Basic information**

| Age category                 | 1 - 10 years             |
|------------------------------|--------------------------|
| Minimum area                 | 3,75 m x 5,95 m          |
| Equipment measurements       | 0,74 m x 2,45 m x 2,41 m |
| Free fall height:            | 0.6 m                    |
| Load capacity:               | 270 kg                   |
| Max. number of users:        | 5                        |
| Fall zone: EN 1177           | Grass surface            |
| Designation:                 | exterior                 |
| Availability of spare parts: | supplied by the          |
| Certificate of Compliance:   | ČSN EN 1176 - 1, 3       |
|                              |                          |