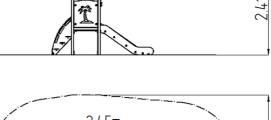

### **Basic information**

| Age category                 | 1 - 10 years             |
|------------------------------|--------------------------|
| Minimum area                 | 3,75 m x 5,95 m          |
| Equipment measurements       | 0,74 m x 2,45 m x 2,41 m |
| Free fall height:            | 0.6 m                    |
| Load capacity:               | 270 kg                   |
| Max. number of users:        | 5                        |
| Fall zone: EN 1177           | Grass surface            |
| Designation:                 | exterior                 |
| Availability of spare parts: | supplied by the          |
| Certificate of Compliance:   | ČSN EN 1176 - 1, 3       |
|                              |                          |