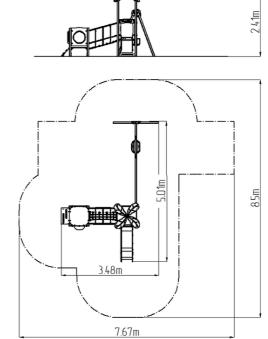

### **Basic information**

Age category 1 - 10 years 7,67 m x 8,5 m Minimum area

**Equipment measurements** 3,48 m x 5,01 m x 2,41 m

 $0.6 \, \text{m}$ Free fall height: 594 kg Load capacity: Max. number of users: 11