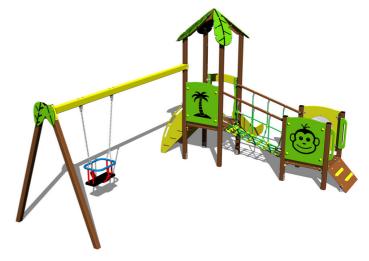

#### **Equipment**

2x Tower, slide, roof in the shape of a leaf, sloping ramp with steps and HDPE handles, sloping ramp with HDPE steps, 2x barrier, rope bridge, barrier with an aperture, BABY seat.

We reserve the right to change products without prior notice, which will, from our point of view, improve quality. The pictures are only informative and the products shown may differ from the products that we currently supply. We also reserve the right to make printing errors and assume no responsibility for their possible consequences. Otherwise, our terms and conditions apply.