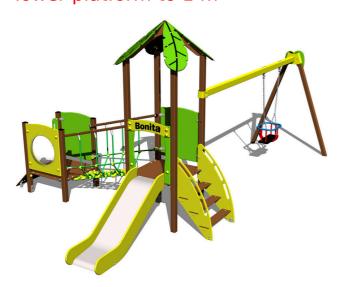

# Playground » UNIVERSAL tower sets » Tower units with a lower platform to 1 m

## UNIVERSAL 4U254KW-B - brown

Product type 4U-254KW-10-B

#### **Equipment**

2x Tower, slide, roof in the shape of a leaf, sloping ramp with steps and HDPE handles, sloping ramp with HDPE steps, 2x barrier, rope bridge, barrier with an aperture, BABY seat.

We reserve the right to change products without prior notice, which will, from our point of view, improve quality. The pictures are only informative and the products shown may differ from the products that we currently supply. We also reserve the right to make printing errors and assume no responsibility for their possible consequences. Otherwise, our terms and conditions apply.