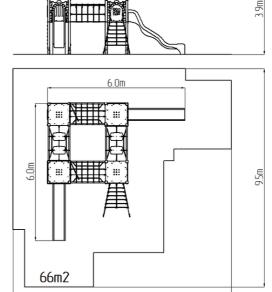

## Basic information

| Age category<br>Minimum area<br>Equipment measurements<br>Free fall height:<br>Load capacity:<br>Max. number of users:<br>Fall zone: EN 1177<br>Designation:<br>Availability of spare parts:<br>Cartificate of Compliance: | 3 - 15 years<br>9,5 m x 9,5 m<br>6 m x 6 m x 3,8 m<br>1,5 m<br>1350 kg<br>25<br>Rubber or gravel, 66 m <sup>2</sup><br>exterior<br>supplied by the<br>ČSN EN 1176 - 1 2 3 |
|----------------------------------------------------------------------------------------------------------------------------------------------------------------------------------------------------------------------------|---------------------------------------------------------------------------------------------------------------------------------------------------------------------------|
| Certificate of Compliance:                                                                                                                                                                                                 | ČSN EN 1176 - 1, 2, 3                                                                                                                                                     |
|                                                                                                                                                                                                                            |                                                                                                                                                                           |