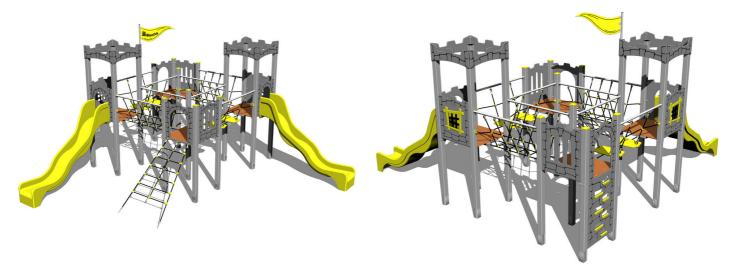

# **UNIVERSAL 4U416KS - silver**

4U-416KS-15

Product type

#### Description

The support structure of the tower unit is made of structural steel which is protected against corrosion by zinc coating, resulting in a very prolonged service life or duplex powder coated with coat curing according to RAL to prevent corrosion. All other metallic elements are also zinc coated or duplex powder coated with coat curing according to RAL to prevent corrosion.

The slide is made from fibreglass. The surfaces of the slide, barriers, flag, steps, etc. are made from high quality HDPE plastic (high density coloured polyethylene, which is characterised by high colour stability, UV resistance but mainly safety as it doesn't break and therefore there is no danger of injury to children by sharp fragments). The climbing net and rope bridge are made using HERKULES material (16 mm thick ropes made from polypropylene with a steel internal core) and are connected with plastic or aluminium joints. The platforms are made from HPL (High-pressure laminate, which is characterised by high colour stability, UV resistance and water resistance). All fastening material is galvanized or stainless steel.

#### Equipment

4x tower, 2x slide, 4x barrier from HDPE, sloping net access, 2x rope bridge, vertical climbing wall on the tower with steps, flag, 2x battlements from HDPE, 2x rope bridge with steps.

We reserve the right to change products without prior notice, which will, from our point of view, improve quality. The pictures are only informative and the products shown may differ from the products that we currently supply. We also reserve the right to make printing errors and assume no responsibility for their possible consequences. Otherwise, our terms and conditions apply. 30.04.2025