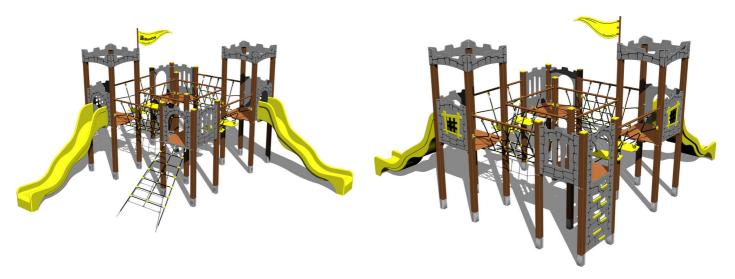

## **Description**

6.0m

The support structure of the tower unit is made of structural steel which is protected against corrosion by zinc coating, resulting in a very prolonged service life or duplex powder coated with coat curing according to RAL to prevent corrosion. All other metallic elements are also zinc coated or duplex powder coated with coat curing according to RAL to prevent corrosion.

66m2

The slide is made from fibreglass. The surfaces of the slide, barriers, flag, steps, etc. are made from high quality HDPE plastic (high density coloured polyethylene, which is characterised by high colour stability, UV resistance but mainly safety as it doesn't break and therefore there is no danger of injury to children by sharp fragments). The climbing net and rope bridge are made using HERKULES material (16 mm thick ropes made from polypropylene with a steel internal core) and are connected with plastic or aluminium joints. The platforms are made from HPL (High-pressure laminate, which is characterised by high colour stability, UV resistance and water resistance). All fastening material is galvanized or stainless steel.

## **Equipment**

4x tower, 2x slide, 4x barrier from HDPE, sloping net access, 2x rope bridge, vertical climbing wall on the tower with steps, flag, 2x battlements from HDPE, 2x rope bridge with steps.