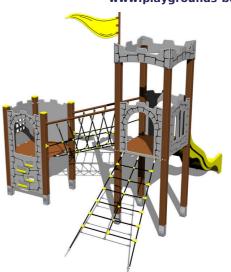

# UNIVERSAL 4U255KW - brown

4U-255KW-15

Product type

#### Equipment

2x tower, slide, 3x barrier from HDPE, sloping net access, fire pole, rope bridge, vertical climbing wall on the tower with steps, flag, battlements from HDPE.

We reserve the right to change products without prior notice, which will, from our point of view, improve quality. The pictures are only informative and the products shown may differ from the products that we currently supply. We also reserve the right to make printing errors and assume no responsibility for their possible consequences. Otherwise, our terms and conditions apply. 30.04.2025