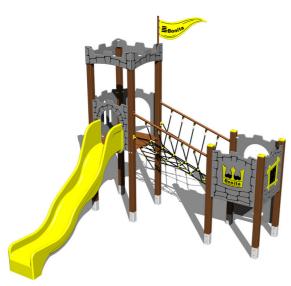

# UNIVERSAL 4U255KW - brown

4U-255KW-15

Product type

#### Equipment

2x tower, slide, 3x barrier from HDPE, sloping net access, fire pole, rope bridge, vertical climbing wall on the tower with steps, flag, battlements from HDPE.

We reserve the right to change products without prior notice, which will, from our point of view, improve quality. The pictures are only informative and the products shown may differ from the products that we currently supply. We also reserve the right to make printing errors and assume no responsibility for their possible consequences. Otherwise, our terms and conditions apply. 30.04.2025