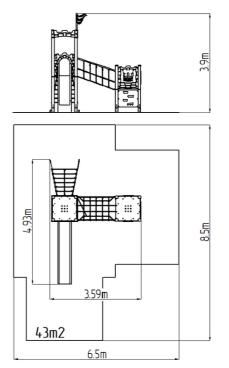

## **Basic information**

| Age category                 | 3 - 15 years                        |
|------------------------------|-------------------------------------|
| Minimum area                 | 6,5 m x 8,5 m                       |
| Equipment measurements       | 3,59 m x 4,93 m x 3,8 m             |
| Free fall height:            | 1,5 m                               |
| Load capacity:               | 918 kg                              |
| Max. number of users:        | 17                                  |
| Fall zone: EN 1177           | Rubber or gravel, 43 m <sup>2</sup> |
| Designation:                 | exterior                            |
| Availability of spare parts: | supplied by the                     |
| Certificate of Compliance:   | ČSN EN 1176 - 1, 2, 3               |
|                              |                                     |