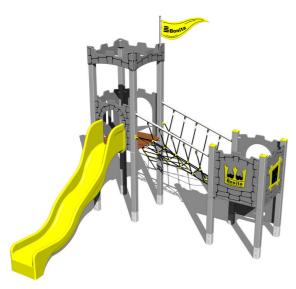

# UNIVERSAL 4U255KS - silver

4U-255KS-15

Product type

#### Equipment

2x tower, slide, 3x barrier from HDPE, sloping net access, fire pole, rope bridge, vertical climbing wall on the tower with steps, flag, battlements from HDPE.

We reserve the right to change products without prior notice, which will, from our point of view, improve quality. The pictures are only informative and the products shown may differ from the products that we currently supply. We also reserve the right to make printing errors and assume no responsibility for their possible consequences. Otherwise, our terms and conditions apply. 30.04.2025