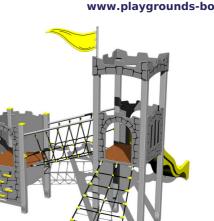

# UNIVERSAL 4U255KS - silver

4U-255KS-15

Product type

#### Equipment

2x tower, slide, 3x barrier from HDPE, sloping net access, fire pole, rope bridge, vertical climbing wall on the tower with steps, flag, battlements from HDPE.

We reserve the right to change products without prior notice, which will, from our point of view, improve quality. The pictures are only informative and the products shown may differ from the products that we currently supply. We also reserve the right to make printing errors and assume no responsibility for their possible consequences. Otherwise, our terms and conditions apply. 30.04.2025