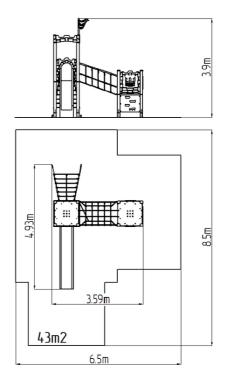

#### **Basic information**

| Age category                 | 3 - 15 years                        |
|------------------------------|-------------------------------------|
| Minimum area                 | 6,5 m x 8,5 m                       |
| Equipment measurements       | 3,59 m x 4,93 m x 3,8 m             |
| Free fall height:            | 1,5 m                               |
| Load capacity:               | 918 kg                              |
| Max. number of users:        | 17                                  |
| Fall zone: EN 1177           | Rubber or gravel, 43 m <sup>2</sup> |
| Designation:                 | exterior                            |
| Availability of spare parts: | supplied by the                     |
| Certificate of Compliance:   | ČSN EN 1176 - 1, 2, 3               |
|                              |                                     |