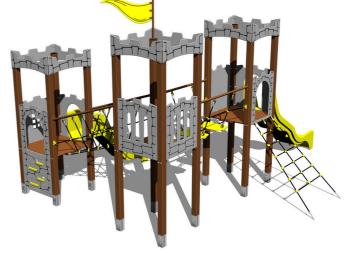

#### **Equipment**

3x tower, 2x slide, 4x barrier from HDPE, sloping net access, rope bridge, vertical climbing wall on the tower with steps, flag, 3x battlements from HDPE, rope bridge with steps.

55.5m2