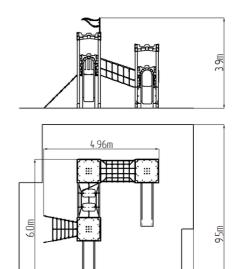

## **Basic information**

Age category 3 - 15 years Minimum area 7,5 m x 9,5 m **Equipment measurements** 4,96 m x 6 m x 3,8 m

1.5 m Free fall height: 1080 kg Load capacity: Max. number of users: 20

Fall zone: EN 1177 Rubber or gravel, 55,5 m<sup>2</sup>