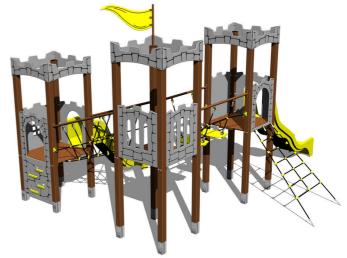

#### **Equipment**

3x tower, 2x slide, 4x barrier from HDPE, sloping net access, rope bridge, vertical climbing wall on the tower with steps, flag, 3x battlements from HDPE, rope bridge with steps.

55.5m2