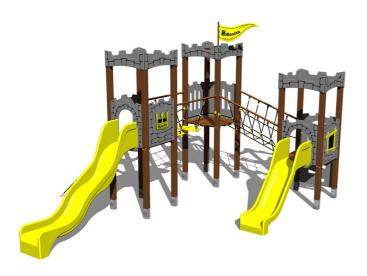

#### **Equipment**

3x tower, 2x slide, 4x barrier from HDPE, sloping net access, rope bridge, vertical climbing wall on the tower with steps, flag, 3x battlements from HDPE, rope bridge with steps.

55.5m2