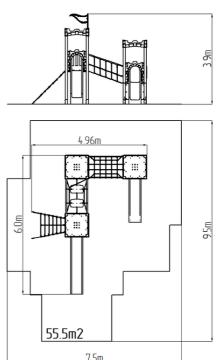

### **Basic information**

Age category 3 - 15 years
Minimum area 7,5 m x 9,5 m
Equipment measurements 4,96 m x 6 m x 3,8 m

Free fall height: 1,5 m Load capacity: 1080 kg Max. number of users: 20

Fall zone: EN 1177 Rubber or gravel, 55,5 m<sup>2</sup>