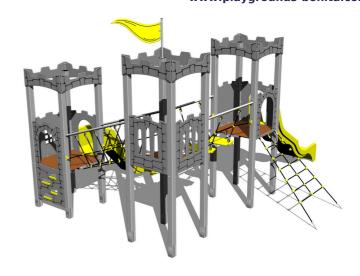

#### **Equipment**

3x tower, 2x slide, 4x barrier from HDPE, sloping net access, rope bridge, vertical climbing wall on the tower with steps, flag, 3x battlements from HDPE, rope bridge with steps.