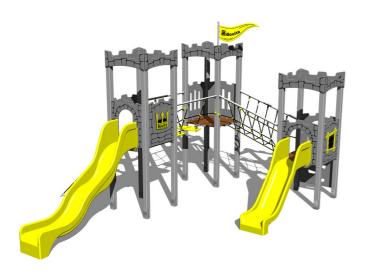

#### **Equipment**

3x tower, 2x slide, 4x barrier from HDPE, sloping net access, rope bridge, vertical climbing wall on the tower with steps, flag, 3x battlements from HDPE, rope bridge with steps.