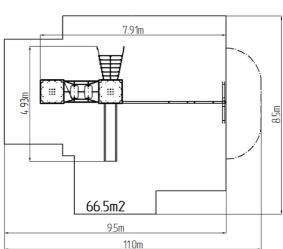

### **Basic information**

Age category 3 - 15 years Minimum area 11 m x 8,5 m

Equipment measurements 7,91 m x 4,93 m x 3,9 m

Free fall height: 1,5 m
Load capacity: 1080 kg
Max. number of users: 20

Fall zone: EN 1177 Rubber or gravel, 66,5 m<sup>2</sup>