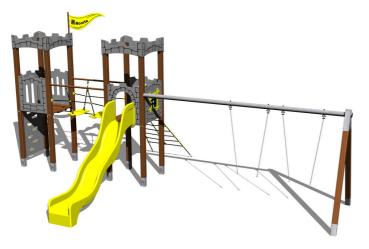

#### **Equipment**

2x tower, slide, 3x barrier from HDPE, sloping net access, vertical climbing wall on the tower with steps, flag, 2x battlements from HDPE, metal beam, rope bridge with steps.