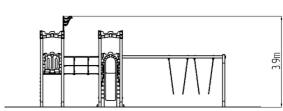

### **Basic information**

Age category 3 - 15 years Minimum area 11 m x 8,5 m

Equipment measurements 7,91 m x 4,93 m x 3,9 m

Free fall height: 1,5 m
Load capacity: 1080 kg
Max. number of users: 20

Fall zone: EN 1177 Rubber or gravel, 66,5 m<sup>2</sup>