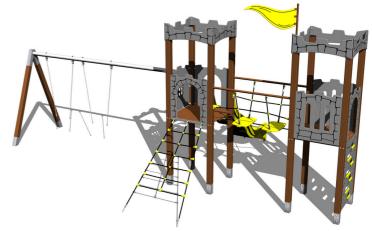

#### **Equipment**

2x tower, slide, 3x barrier from HDPE, sloping net access, vertical climbing wall on the tower with steps, flag, 2x battlements from HDPE, metal beam, rope bridge with steps.