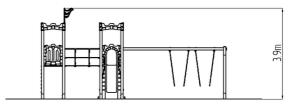

### **Basic information**

| Age category                 | 3 - 15 years                          |
|------------------------------|---------------------------------------|
| Minimum area                 | 11 m x 8,5 m                          |
| Equipment measurements       | 7,91 m x 4,93 m x 3,9 m               |
| Free fall height:            | 1,5 m                                 |
| Load capacity:               | 1080 kg                               |
| Max. number of users:        | 20                                    |
| Fall zone: EN 1177           | Rubber or gravel, 66,5 m <sup>2</sup> |
| Designation:                 | exterior                              |
| Availability of spare parts: | supplied by the                       |
| Certificate of Compliance:   | ČSN EN 1176 - 1, 2, 3                 |
|                              |                                       |