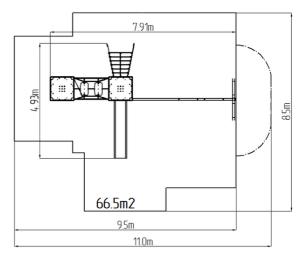

### **Basic information**

| Age category                 | 3 - 15 years                          |
|------------------------------|---------------------------------------|
| Minimum area                 | 11 m x 8,5 m                          |
| Equipment measurements       | 7,91 m x 4,93 m x 3,9 m               |
| Free fall height:            | 1,5 m                                 |
| Load capacity:               | 1080 kg                               |
| Max. number of users:        | 20                                    |
| Fall zone: EN 1177           | Rubber or gravel, 66,5 m <sup>2</sup> |
| Designation:                 | exterior                              |
| Availability of spare parts: | supplied by the                       |
| Certificate of Compliance:   | ČSN EN 1176 - 1, 2, 3                 |
|                              |                                       |