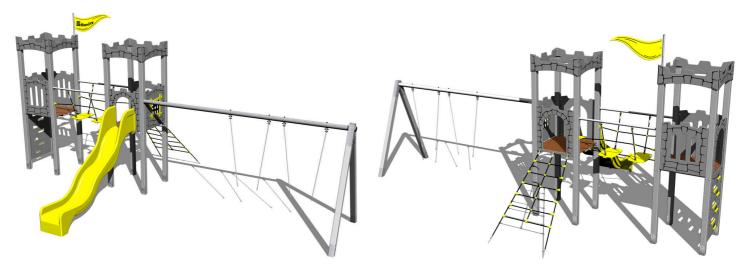

# UNIVERSAL 4U226KS - silver

4U-226KS-15

Product type

#### Equipment

2x tower, slide, 3x barrier from HDPE, sloping net access, vertical climbing wall on the tower with steps, flag, 2x battlements from HDPE, metal beam, rope bridge with steps.

We reserve the right to change products without prior notice, which will, from our point of view, improve quality. The pictures are only informative and the products shown may differ from the products that we currently supply. We also reserve the right to make printing errors and assume no responsibility for their possible consequences. Otherwise, our terms and conditions apply. 21.05.2025