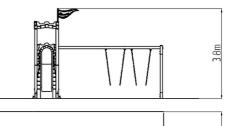

### **Basic information**

Age category 3 - 15 years 8,5 m x 8,5 m Minimum area

**Equipment measurements** 5,48 m x 4,93 m x 3,8 m

1.5 m Free fall height: 486 kg Load capacity: Max. number of users: 9

Fall zone: EN 1177 Rubber or gravel, 55 m<sup>2</sup>