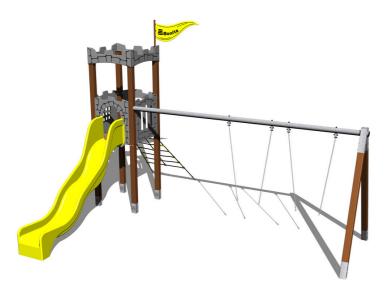

# **UNIVERSAL 4U130KW - brown**

Product type 4U-130KW-15

### **Basic information**

Age category 3 - 15 years 8,5 m x 8,5 m Minimum area

**Equipment measurements** 5,48 m x 4,93 m x 3,8 m

1.5 m Free fall height: 486 kg Load capacity: Max. number of users: 9

Fall zone: EN 1177 Rubber or gravel, 55 m<sup>2</sup>

### **Equipment**

Tower, slide, 2x barrier from HDPE, sloping net access, vertical climbing wall on the tower with steps, flag, battlements from HDPE, metal beam.