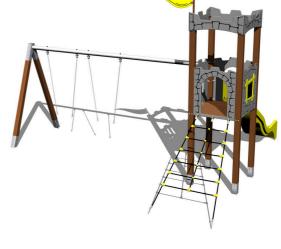

# **UNIVERSAL 4U130KW - brown**

Product type 4U-130KW-15

### **Basic information**

Age category 3 - 15 years 8,5 m x 8,5 m Minimum area

**Equipment measurements** 5,48 m x 4,93 m x 3,8 m

1.5 m Free fall height: 486 kg Load capacity: Max. number of users: 9

Fall zone: EN 1177 Rubber or gravel, 55 m<sup>2</sup>

### **Equipment**

Tower, slide, 2x barrier from HDPE, sloping net access, vertical climbing wall on the tower with steps, flag, battlements from HDPE, metal beam.