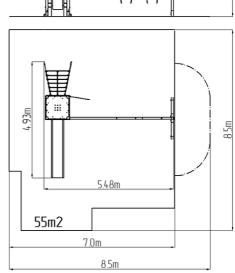

### **Basic information**

Age category 3 - 15 years 8,5 m x 8,5 m Minimum area

**Equipment measurements** 5,48 m x 4,93 m x 3,8 m

1.5 m Free fall height: 486 kg Load capacity: Max. number of users: 9

Fall zone: EN 1177 Rubber or gravel, 55 m<sup>2</sup>