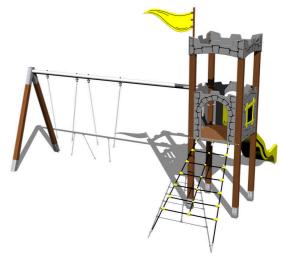

# **UNIVERSAL 4U130KW - brown**

Product type 4U-130KW-15

### **Basic information**

Age category 3 - 15 years 8,5 m x 8,5 m Minimum area

**Equipment measurements** 5,48 m x 4,93 m x 3,8 m

1.5 m Free fall height: 486 kg Load capacity: Max. number of users: 9

Fall zone: EN 1177 Rubber or gravel, 55 m<sup>2</sup>

### **Equipment**

Tower, slide, 2x barrier from HDPE, sloping net access, vertical climbing wall on the tower with steps, flag, battlements from HDPE, metal beam.