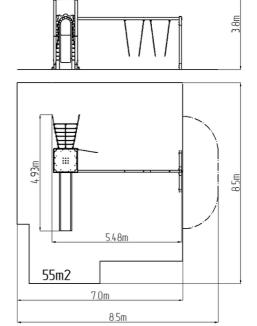

## **Basic information**

Age category 3 - 15 years Minimum area 8,5 m x 8,5 m

Equipment measurements 5,48 m x 4,93 m x 3,8 m

Free fall height: 1,5 m Load capacity: 486 kg Max. number of users: 9

Fall zone: EN 1177 Rubber or gravel, 55 m<sup>2</sup>