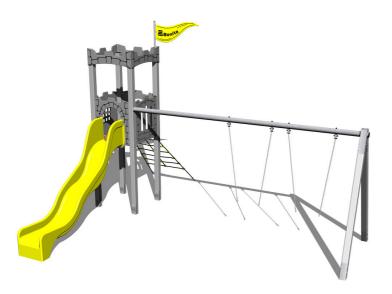

# **Equipment**

Tower, slide, 2x barrier from HDPE, sloping net access, vertical climbing wall on the tower with steps, flag, battlements from HDPE, metal beam.