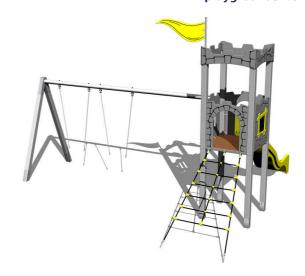

# **Equipment**

Tower, slide, 2x barrier from HDPE, sloping net access, vertical climbing wall on the tower with steps, flag, battlements from HDPE, metal beam.