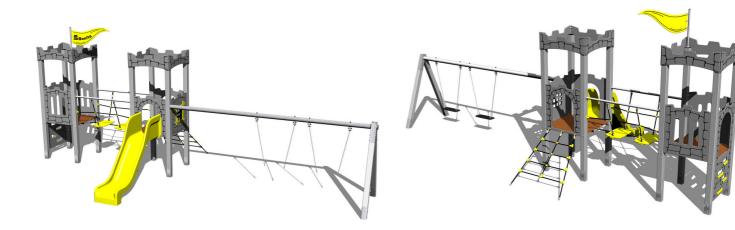

# Playground » UNIVERSAL tower sets » Universal tower sets -Castle

Bonit

# UNIVERSAL 4U226KS - silver

4U-226KS-10

Product type

#### Equipment

2x tower, slide, 3x barrier from HDPE, sloping net access, vertical climbing wall on the tower with steps, flag, 2x battlements from HDPE, metal beam, rope bridge with steps.

We reserve the right to change products without prior notice, which will, from our point of view, improve quality. The pictures are only informative and the products shown may differ from the products that we currently supply. We also reserve the right to make printing errors and assume no responsibility for their possible consequences. Otherwise, our terms and conditions apply. 30.04.2025