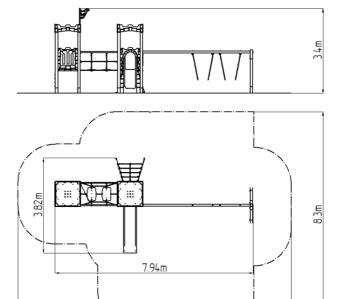

# **Basic information**

| Age category                 | 2 - 15 years            |
|------------------------------|-------------------------|
| Minimum area                 | 10,9 m x 8,3 m          |
| Equipment measurements       | 7,94 m x 3,82 m x 3,4 m |
| Free fall height:            | 1,0 m                   |
| Load capacity:               | 1080 kg                 |
| Max. number of users:        | 20                      |
| Fall zone: EN 1177           | Grass surface           |
| Designation:                 | exterior                |
| Availability of spare parts: | supplied by the         |
| Certificate of Compliance:   | ČSN EN 1176 - 1, 2, 3   |
|                              |                         |