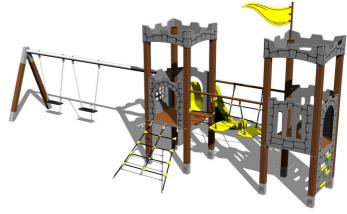

## **UNIVERSAL 4U226KW - brown**

Product type 4U-226KW-10

#### **Equipment**

2x tower, slide, 3x barrier from HDPE, sloping net access, vertical climbing wall on the tower with steps, flag, 2x battlements from HDPE, metal beam, rope bridge with steps.

We reserve the right to change products without prior notice, which will, from our point of view, improve quality. The pictures are only informative and the products shown may differ from the products that we currently supply. We also reserve the right to make printing errors and assume no responsibility for their possible consequences. Otherwise, our terms and conditions apply.