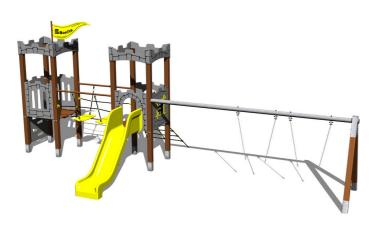

## **UNIVERSAL 4U226KW - brown**

Product type 4U-226KW-10

#### **Equipment**

2x tower, slide, 3x barrier from HDPE, sloping net access, vertical climbing wall on the tower with steps, flag, 2x battlements from HDPE, metal beam, rope bridge with steps.

We reserve the right to change products without prior notice, which will, from our point of view, improve quality. The pictures are only informative and the products shown may differ from the products that we currently supply. We also reserve the right to make printing errors and assume no responsibility for their possible consequences. Otherwise, our terms and conditions apply.