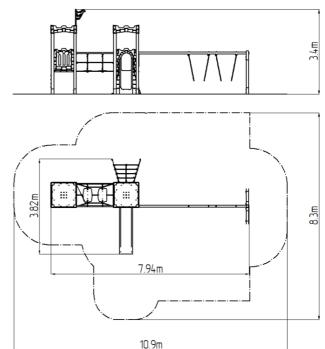

### **Basic information**

Age category 2 - 15 years 10,9 m x 8,3 m Minimum area **Equipment measurements** 7,94 m x 3,82 m x 3,4 m

1.0 m Free fall height: 1080 kg Load capacity: Max. number of users: 20