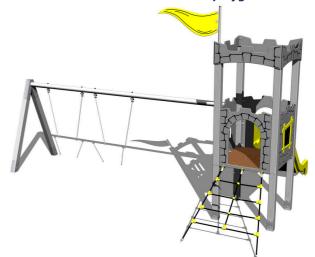

Castle

#### **Equipment**

Tower, slide, 2x barrier from HDPE, sloping net access, vertical climbing wall on the tower with steps, flag, battlements from HDPE, metal beam.