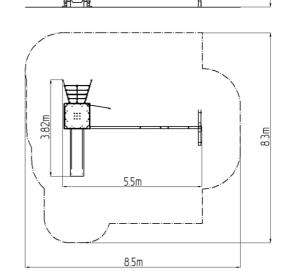

## **Basic information**

Age category 2 - 15 years 8,5 m x 8,3 m Minimum area **Equipment measurements** 5,5 m x 3,82 m x 3,4 m

1.0 m

Free fall height: 486 kg Load capacity: Max. number of users: 9

Fall zone: EN 1177 Grass surface Designation: exterior Availability of spare parts: supplied by the Certificate of Compliance: ČSN EN 1176 - 1, 2, 3