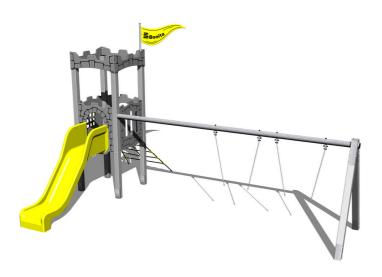

Castle

## UNIVERSAL 4U130KS - silver

Product type 4U-130KS-10

#### **Equipment**

Tower, slide, 2x barrier from HDPE, sloping net access, vertical climbing wall on the tower with steps, flag, battlements from HDPE, metal beam.