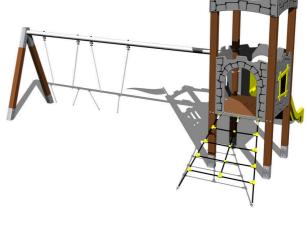

## Playground » UNIVERSAL tower sets » Universal tower sets -Castle

## **UNIVERSAL 4U130KW - brown**

Product type 4U-130KW-10

# **Equipment**

Tower, slide, 2x barrier from HDPE, sloping net access, vertical climbing wall on the tower with steps, flag, battlements from HDPE, metal beam.