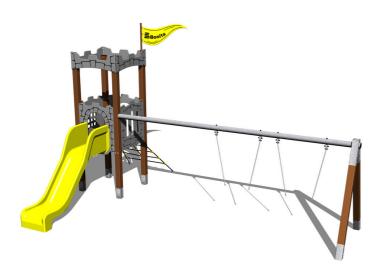

## Playground » UNIVERSAL tower sets » Universal tower sets -Castle

## **UNIVERSAL 4U130KW - brown**

Product type 4U-130KW-10

# **Equipment**

Tower, slide, 2x barrier from HDPE, sloping net access, vertical climbing wall on the tower with steps, flag, battlements from HDPE, metal beam.