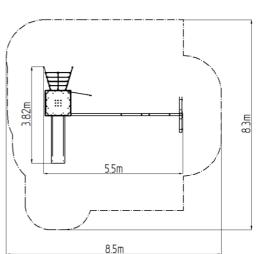

### **Basic information**

Age category 2 - 15 years 8,5 m x 8,3 m Minimum area

**Equipment measurements** 5,5 m x 3,82 m x 3,4 m

1.0 m Free fall height: 486 kg Load capacity: Max. number of users: 9

Fall zone: EN 1177 Grass surface Designation: exterior Availability of spare parts: supplied by the Certificate of Compliance: ČSN EN 1176 - 1, 2, 3