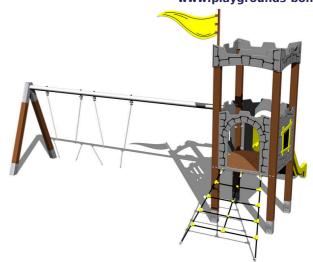

## Playground » UNIVERSAL tower sets » Universal tower sets -Castle

## **UNIVERSAL 4U130KW - brown**

Product type 4U-130KW-10

# **Equipment**

Tower, slide, 2x barrier from HDPE, sloping net access, vertical climbing wall on the tower with steps, flag, battlements from HDPE, metal beam.