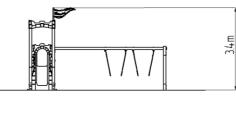

### **Basic information**

Age category 2 - 15 years 8,5 m x 8,3 m Minimum area

**Equipment measurements** 5,5 m x 3,82 m x 3,4 m

1.0 m Free fall height: 486 kg Load capacity: Max. number of users: 9

Fall zone: EN 1177 Grass surface Designation: exterior Availability of spare parts: supplied by the Certificate of Compliance: ČSN EN 1176 - 1, 2, 3