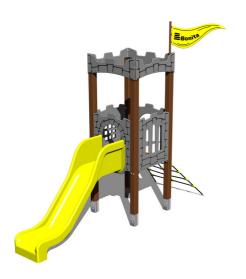

### **UNIVERSAL 4U157KW - brown**

Product type 4U-157KW-10

#### **Basic information**

Age category 2 - 15 years Minimum area 8,3 m x 4,1 m

Equipment measurements 3,82 m x 1,14 m x 3,4 m

Free fall height: 1,0 m
Load capacity: 378 kg
Max. number of users: 7

Fall zone: EN 1177 Grass surface
Designation: exterior
Availability of spare parts: supplied by the
Certificate of Compliance: ČSN EN 1176 - 1, 2, 3

#### **Material**

Metal units - structural steel Plastic units - HDPE, polyamide

Slide - fibreglass

Ropes and nets - polypropylene with a steel internal core

Platforms - HPL

#### **Finish**

Duplex powder coated with coat curing Hot-dip galvanizing

#### Description

The support structure of the tower unit is made of structural steel which is protected against corrosion by zinc coating, resulting in a very prolonged service life or duplex powder coated with coat curing according to RAL to prevent corrosion. All other metallic elements are also zinc coated or duplex powder coated with coat curing according to RAL to prevent corrosion.

The slide is made from fibreglass. The surfaces of the slide, barriers, flag, etc. are made from high quality HDPE plastic (high density coloured polyethylene, which is characterised by high colour stability, UV resistance but mainly safety as it doesn't break and therefore there is no danger of injury to children by sharp fragments). The climbing net is made using HERKULES material (16 mm thick ropes made from polypropylene with a steel internal core) and are connected with plastic or aluminium joints. The platforms are made from HPL (High-pressure laminate, which is characterised by high colour stability, UV resistance and water resistance). All fastening material is galvanized or stainless steel.

#### **Equipment**

Tower, slide, 2x barrier from HDPE, sloping net access, vertical climbing wall on the tower with steps, flag, battlements from HDPE.