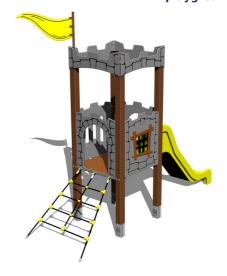

### **UNIVERSAL 4U157KW - brown**

Product type 4U-157KW-10

#### **Basic information**

Age category 2 - 15 years Minimum area 8,3 m x 4,1 m

Equipment measurements 3,82 m x 1,14 m x 3,4 m

Free fall height: 1,0 m
Load capacity: 378 kg
Max. number of users: 7

Fall zone: EN 1177 Grass surface
Designation: exterior
Availability of spare parts: supplied by the
Certificate of Compliance: ČSN EN 1176 - 1, 2, 3

#### **Material**

Metal units - structural steel Plastic units - HDPE, polyamide

Slide - fibreglass

Ropes and nets - polypropylene with a steel internal core

Platforms - HPL

#### **Finish**

Duplex powder coated with coat curing Hot-dip galvanizing

#### Description

The support structure of the tower unit is made of structural steel which is protected against corrosion by zinc coating, resulting in a very prolonged service life or duplex powder coated with coat curing according to RAL to prevent corrosion. All other metallic elements are also zinc coated or duplex powder coated with coat curing according to RAL to prevent corrosion.

The slide is made from fibreglass. The surfaces of the slide, barriers, flag, etc. are made from high quality HDPE plastic (high density coloured polyethylene, which is characterised by high colour stability, UV resistance but mainly safety as it doesn't break and therefore there is no danger of injury to children by sharp fragments). The climbing net is made using HERKULES material (16 mm thick ropes made from polypropylene with a steel internal core) and are connected with plastic or aluminium joints. The platforms are made from HPL (High-pressure laminate, which is characterised by high colour stability, UV resistance and water resistance). All fastening material is galvanized or stainless steel.

#### **Equipment**

Tower, slide, 2x barrier from HDPE, sloping net access, vertical climbing wall on the tower with steps, flag, battlements from HDPE.