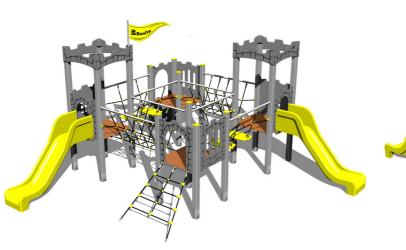

#### **Equipment**

4x tower, 2x slide, 4x barrier from HDPE, sloping net access, 2x rope bridge, vertical climbing wall on the tower with steps, flag, 2x battlements from HDPE, 2x rope bridge with steps.