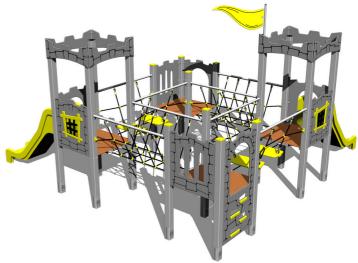

#### **Equipment**

4x tower, 2x slide, 4x barrier from HDPE, sloping net access, 2x rope bridge, vertical climbing wall on the tower with steps, flag, 2x battlements from HDPE, 2x rope bridge with steps.