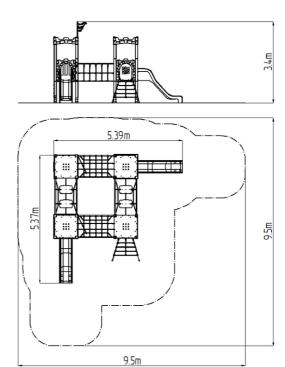

### **Basic information**

Age category 2 - 15 years Minimum area 9,5 m x 9,5 m

Equipment measurements 5,39 m x 5,37 m x 3,4 m

Free fall height: 1.0 m Load capacity: 1350 kg Max. number of users: 25

Fall zone: EN 1177 Grass surface
Designation: exterior
Availability of spare parts: supplied by the
Certificate of Compliance: ČSN EN 1176 - 1, 2, 3