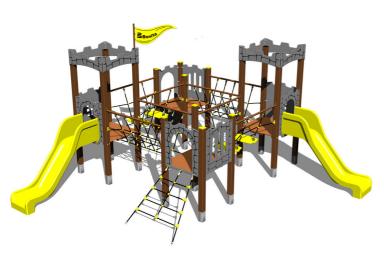

## Description

9.5m
el which is protected against corrosion by zinc coating, resulting in

5.39m

:::

The support structure of the tower unit is made of structural steel which is protected against corrosion by zinc coating, resulting in a very prolonged service life or duplex powder coated with coat curing according to RAL to prevent corrosion. All other metallic elements are also zinc coated or duplex powder coated with coat curing according to RAL to prevent corrosion.

The slide is made from fibreglass. The surfaces of the slide, barriers, flag, steps, etc. are made from high quality HDPE plastic (high density coloured polyethylene, which is characterised by high colour stability, UV resistance but mainly safety as it doesn't break and therefore there is no danger of injury to children by sharp fragments). The climbing net and rope bridge are made using HERKULES material (16 mm thick ropes made from polypropylene with a steel internal core) and are connected with plastic or aluminium joints. The platforms are made from HPL (High-pressure laminate, which is characterised by high colour stability, UV resistance and water resistance). All fastening material is galvanized or stainless steel.

## **Equipment**

4x tower, 2x slide, 4x barrier from HDPE, sloping net access, 2x rope bridge, vertical climbing wall on the tower with steps, flag, 2x battlements from HDPE, 2x rope bridge with steps.