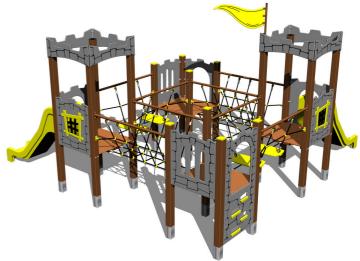

## Description

9.5m
el which is protected against corrosion by zinc coating, resulting in

5.39m

:::

The support structure of the tower unit is made of structural steel which is protected against corrosion by zinc coating, resulting in a very prolonged service life or duplex powder coated with coat curing according to RAL to prevent corrosion. All other metallic elements are also zinc coated or duplex powder coated with coat curing according to RAL to prevent corrosion.

The slide is made from fibreglass. The surfaces of the slide, barriers, flag, steps, etc. are made from high quality HDPE plastic (high density coloured polyethylene, which is characterised by high colour stability, UV resistance but mainly safety as it doesn't break and therefore there is no danger of injury to children by sharp fragments). The climbing net and rope bridge are made using HERKULES material (16 mm thick ropes made from polypropylene with a steel internal core) and are connected with plastic or aluminium joints. The platforms are made from HPL (High-pressure laminate, which is characterised by high colour stability, UV resistance and water resistance). All fastening material is galvanized or stainless steel.

## **Equipment**

4x tower, 2x slide, 4x barrier from HDPE, sloping net access, 2x rope bridge, vertical climbing wall on the tower with steps, flag, 2x battlements from HDPE, 2x rope bridge with steps.