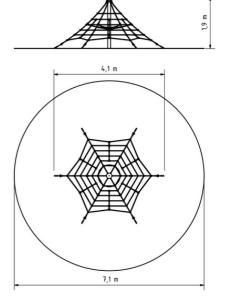

## **Basic information**

Age category 3 - 15 years
Minimum area 7,1 m x 7,1 m
Equipment measurements 4,1 m x 4,1 m x 1,9 m

Free fall height: 1 m Load capacity: 648 kg Max. number of users: 12

Fall zone: EN 1177 Grass surface
Designation: exterior
Availability of spare parts: supplied by the
Certificate of Compliance: ČSN EN 1176 - 1, 11