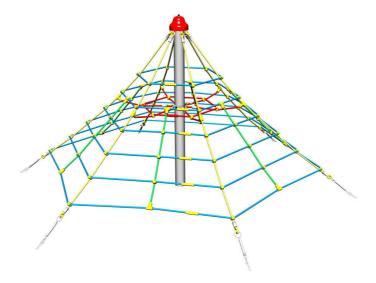

## Rope pyramid PY620K (f.h. 1 m, with 6 tension locks)

Product type PY-620K-10

## **Description**

The support pillar of the rope pyramid is made from structural steel. The pillar is protected against corrosion by hot-dip galvanizing and fixed in a concrete bed. The ropes are made using HERKULES material (16 mm thick ropes made from polypropylene with a steel internal core) and are connected with plastic or aluminium joints. The turnbuckles are stainless steel. All fastening material is galvanized or stainless steel.