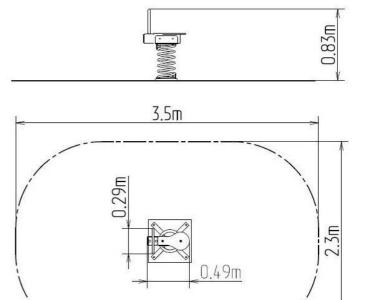

### **Basic information**

Age category 2 - 10 years Minimum area 3,5 m x 2,3 m

Equipment measurements 0,49 m x 0,29 m x 0,83 m

Free fall height: 1 m
Load capacity: 54 kg
Max. number of users: 1

Fall zone: EN 1177 Grass surface
Designation: exterior
Availability of spare parts: supplied by the
Certificate of Compliance: ČSN EN 1176 - 1, 6