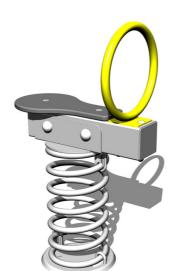

## **Description**

The seesaw beam is made from structural steel, which is zinc coated or duplex powder coated with coat curing according to RAL to prevent corrosion and is secured to the support spring. The spring is made from special spring steel and are duplex powder coated with coat curing according to RAL to prevent corrosion.

The seats are made from HPL (High-pressure laminate, which is characterised by high colour stability and water resistance).

The handles are zinc coated or duplex powder coated with coat curing according to RAL to prevent corrosion. The swing is constructed with durability and long life in mind. Impacts are dampened by rubber bumpers. All fastening material is galvanized or stainless steel.