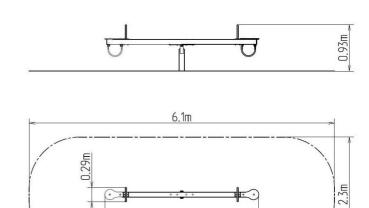

## VH-201KG-10

| Dasic | mormation |
|-------|-----------|
|       |           |

| Age category                 | 2 - 10 years             |
|------------------------------|--------------------------|
| Minimum area                 | 6,1 m x 2,3 m            |
| Equipment measurements       | 3,08 m x 0,29 m x 0,93 m |
| Free fall height:            | 1 m                      |
| Load capacity:               | 108 kg                   |
| Max. number of users:        | 2                        |
| Fall zone: EN 1177           | Grass surface            |
| Designation:                 | exterior                 |
| Availability of spare parts: | supplied by the          |
| Certificate of Compliance:   | ČSN EN 1176 - 1, 6       |
| Material                     |                          |

3.08m