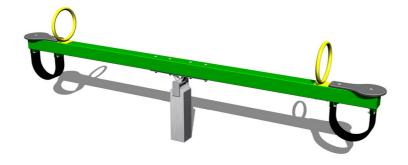

### Double seat seesaw VH201KG - green

Product type

### Description

The seesaw beam is made from structural steel, which is zinc coated or duplex powder coated with coat curing according to RAL to prevent corrosion and is anchored to the support structure by carriage bolts. The support structure of the see-saw is steel; it is protected against corrosion by hot-dip galvanizing and fixed in a concrete bed.

The seats are made from HPL (High-pressure laminate, which is characterised by high colour stability and water resistance).

The handles are zinc coated or duplex powder coated with coat curing according to RAL to prevent corrosion. All fastening material is galvanized or stainless steel. The swing is constructed with durability and long life in mind. Impacts are dampened by rubber bumpers.