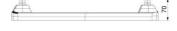

#### **Basic information**

Age category Not specified Minimum area 0,82 m x 1,58 m

Equipment measurements 0,48 m x 0,17 m x 0,03 m

Free fall height: 1,5 m
Load capacity: 54 kg
Max. number of users: 1

Fall zone: EN 1177 Rubber or gravel