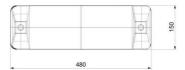

#### **Basic information**

Age category Not specified Minimum area 0,82 m x 1,58 m

Equipment measurements 0,48 m x 0,17 m x 0,03 m

Free fall height: 1,5 m
Load capacity: 54 kg
Max. number of users: 1

Fall zone: EN 1177 Rubber or gravel