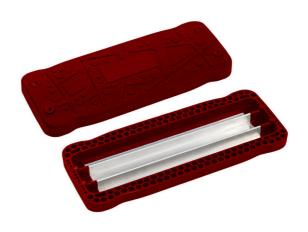

#### Material

Seat - aluminum, covered with a rubber

### Description

The Normal seat is made of aluminum, covered with a soft and comfortable rubber. The chains are stainless steel, resulting in a very prolonged service life of the product. All fastening material is stainless steel.