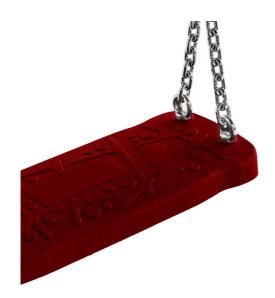

# Normal seat SN001R (including chains)

Product type SN-001R-10

### Description

The Normal seat is made of aluminum, covered with a soft and comfortable rubber. The chains are stainless steel, resulting in a very prolonged service life of the product. All fastening material is stainless steel.