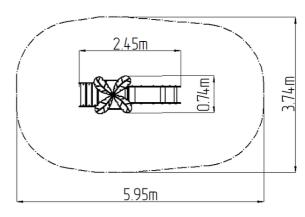

#### **Basic information**

Age category 1 - 10 years 3,75 m x 5,95 m Minimum area **Equipment measurements** 0,74 m x 2,45 m x 2,41 m

Free fall height:  $0.6 \, \text{m}$ 270 kg Load capacity: Max. number of users: