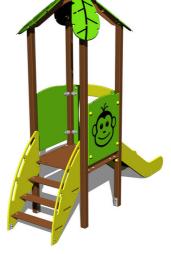

#### **Equipment**

Tower, slide, roof in the shape of a leaf, sloping ramp with steps and HDPE handles, 2x barrier.