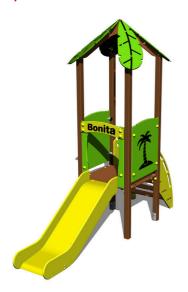

# **UNIVERSAL 4U158KW-B - brown**

Product type 4U-158KW-10-B

#### **Basic information**

Age category 1 - 10 years 3,75 m x 5,95 m Minimum area **Equipment measurements** 0,74 m x 2,45 m x 2,41 m

Free fall height:  $0.6 \, \text{m}$ 270 kg Load capacity: Max. number of users:

#### **Equipment**

Tower, slide, roof in the shape of a leaf, sloping ramp with steps and HDPE handles, 2x barrier.