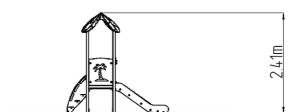

#### **Basic information**

Age category 1 - 10 years 3,75 m x 5,95 m Minimum area **Equipment measurements** 0,74 m x 2,45 m x 2,41 m

Free fall height:  $0.6 \, \text{m}$ 270 kg Load capacity: Max. number of users: