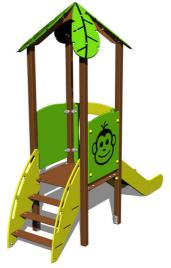

#### **Equipment**

Tower, slide, roof in the shape of a leaf, sloping ramp with steps and HDPE handles, 2x barrier.