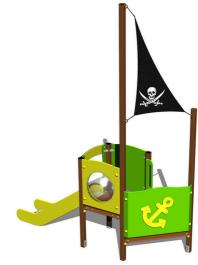

# UNIVERSAL 4U208KW-B - brown

Product type 4U-208KW-10-B

#### **Equipment**

Tower, slide, roof in the shape of a leaf, sloping ramp with steps and HDPE handles, 2x barrier.