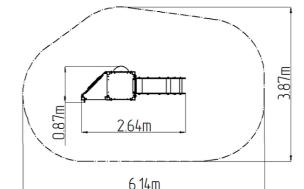

### **Basic information**

Age category 1 - 10 years 3,87 m x 6,14 m Minimum area **Equipment measurements** 0,87 m x 2,64 m x 3,31 m

Free fall height:  $0.6 \, \text{m}$ 270 kg Load capacity: Max. number of users: