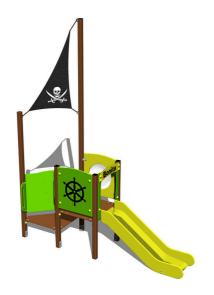

# UNIVERSAL 4U208KW-B - brown

Product type 4U-208KW-10-B

#### **Equipment**

Tower, slide, roof in the shape of a leaf, sloping ramp with steps and HDPE handles, 2x barrier.