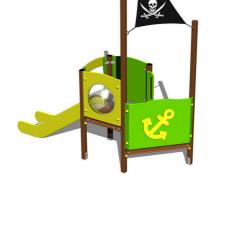

# UNIVERSAL 4U208KW-B - brown

Product type 4U-208KW-10-B

#### **Equipment**

Tower, slide, roof in the shape of a leaf, sloping ramp with steps and HDPE handles, 2x barrier.