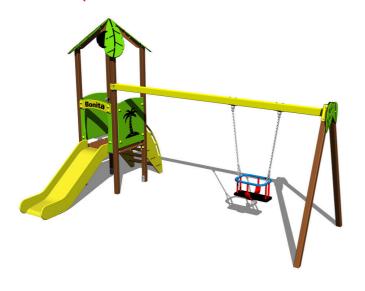

# **UNIVERSAL 4U159KW-B - brown**

Product type 4U-159KW-10-B

## **Equipment**

Tower, slide, roof in the shape of a leaf, sloping ramp with steps and HDPE handles, 2x barrier, BABY seat.