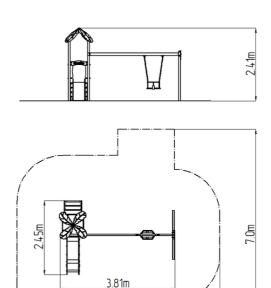

### **Basic information**

Age category 1 - 10 years Minimum area 6,81 m x 7 m

Equipment measurements 3,81 m x 2,45 m x 2,41 m

Free fall height: 0.6 m Load capacity: 432 kg Max. number of users: 8

Fall zone: EN 1177 Grass surface
Designation: exterior
Availability of spare parts: supplied by the
Certificate of Compliance: ČSN EN 1176 - 1, 2, 3

6.81m