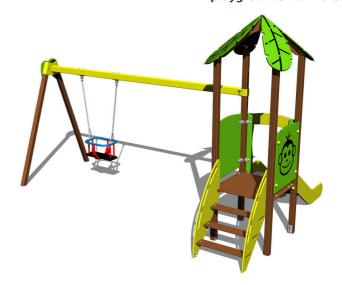

# **UNIVERSAL 4U159KW-B - brown**

Product type 4U-159KW-10-B

## **Equipment**

Tower, slide, roof in the shape of a leaf, sloping ramp with steps and HDPE handles, 2x barrier, BABY seat.