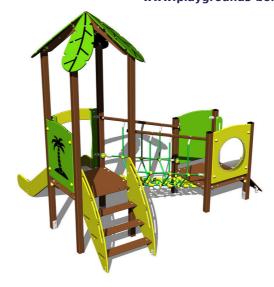

#### **Equipment**

2x Tower, slide, roof in the shape of a leaf, sloping ramp with steps and HDPE handles, sloping ramp with HDPE steps, 2x barrier, rope bridge, barrier with an aperture.