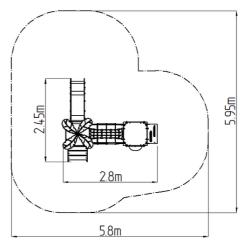

## **Basic information**

Age category 1 - 10 years Minimum area 8,7 m x 7 m

Equipment measurements 5,7 m x 2,45 m x 2,41 m

Free fall height: 0.6 m Load capacity: 480 kg Max. number of users: 10

Fall zone: EN 1177 Grass surface
Designation: exterior
Availability of spare parts: supplied by the
Certificate of Compliance: ČSN EN 1176 - 1, 3