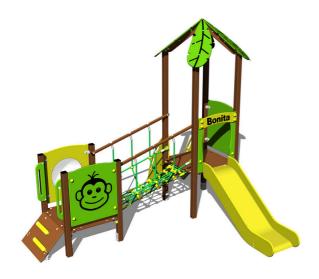

# **UNIVERSAL 4U257KW-B - brown**

Product type 4U-257KW-10-B

#### **Equipment**

2x Tower, slide, roof in the shape of a leaf, sloping ramp with steps and HDPE handles, sloping ramp with HDPE steps, 2x barrier, rope bridge, barrier with an aperture.