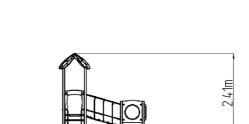

## **Basic information**

Age category 1 - 10 years Minimum area 8,7 m x 7 m

Equipment measurements 5,7 m x 2,45 m x 2,41 m

Free fall height: 0.6 m Load capacity: 480 kg Max. number of users: 10

Fall zone: EN 1177 Grass surface
Designation: exterior
Availability of spare parts: supplied by the
Certificate of Compliance: ČSN EN 1176 - 1, 3