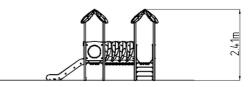

# **Basic information**

| Age category<br>Minimum area<br>Equipment measurements<br>Free fall height:<br>Load capacity:<br>Max. number of users:<br>Fall zone: EN 1177<br>Designation:<br>Availability of spare parts: | 1 - 10 years<br>7,27 m x 6,33 m<br>3,77 m x 3,33 m x 2,41 m<br>0.6 m<br>918 kg<br>17<br>Grass surface<br>exterior<br>supplied by the |
|----------------------------------------------------------------------------------------------------------------------------------------------------------------------------------------------|--------------------------------------------------------------------------------------------------------------------------------------|
| Certificate of Compliance:                                                                                                                                                                   | ČSN EN 1176 - 1, 3                                                                                                                   |
|                                                                                                                                                                                              |                                                                                                                                      |