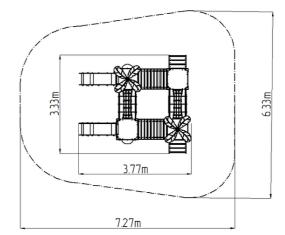

# **Basic information**

| Age category<br>Minimum area<br>Equipment measurements<br>Free fall height:<br>Load capacity:<br>Max. number of users:<br>Fall zone: EN 1177<br>Designation:<br>Availability of spare parts: | 1 - 10 years<br>7,27 m x 6,33 m<br>3,77 m x 3,33 m x 2,41 m<br>0.6 m<br>918 kg<br>17<br>Grass surface<br>exterior<br>supplied by the |
|----------------------------------------------------------------------------------------------------------------------------------------------------------------------------------------------|--------------------------------------------------------------------------------------------------------------------------------------|
| Certificate of Compliance:                                                                                                                                                                   | ČSN EN 1176 - 1, 3                                                                                                                   |
|                                                                                                                                                                                              |                                                                                                                                      |