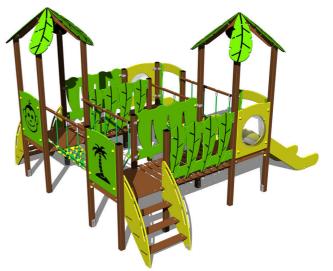

# UNIVERSAL 4U417KW-B - brown

Product type

4U-417KW-10-B

#### Equipment

4x Tower, 2x slide, 2x roof in the shape of a leaf, 2x sloping ramp with steps and HDPE handles, 2x barrier, rope bridge, 2x barrier with an aperture, 2x bridge with plastic railings.

We reserve the right to change products without prior notice, which will, from our point of view, improve quality. The pictures are only informative and the products shown may differ from the products that we currently supply. We also reserve the right to make printing errors and assume no responsibility for their possible consequences. Otherwise, our terms and conditions apply. 30.04.2025