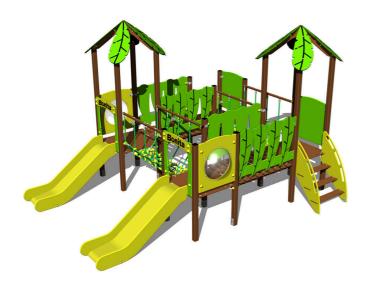

# UNIVERSAL 4U417KW-B - brown

Product type

4U-417KW-10-B

#### Equipment

4x Tower, 2x slide, 2x roof in the shape of a leaf, 2x sloping ramp with steps and HDPE handles, 2x barrier, rope bridge, 2x barrier with an aperture, 2x bridge with plastic railings.

We reserve the right to change products without prior notice, which will, from our point of view, improve quality. The pictures are only informative and the products shown may differ from the products that we currently supply. We also reserve the right to make printing errors and assume no responsibility for their possible consequences. Otherwise, our terms and conditions apply. 30.04.2025