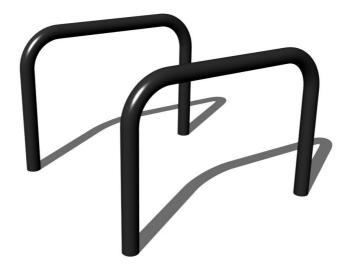

# Street workout element WP001K - metal

Product type WP-001K-10

## **Equipment**

Parallel bars - low.