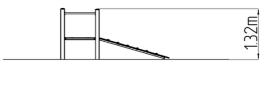

## **Basic information**

| Age category                 | 3 - 15 years          |
|------------------------------|-----------------------|
| Minimum area                 | 5,85 m x 4 m          |
| Equipment measurements       | 2,81 m x 1 m x 1,32 m |
| Free fall height:            | 1 m                   |
| Load capacity:               | Not specified         |
| Max. number of users:        | Not specified         |
| Fall zone: EN 1177           | Grass surface         |
| Designation:                 | exterior              |
| Availability of spare parts: | supplied by the       |
| Certificate of Compliance:   | ČSN EN 1176 - 1       |