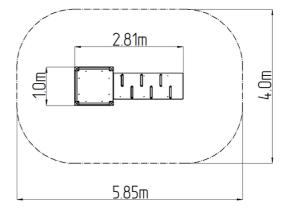

## **Basic information**

| Age category                 | 3 - 15 years          |
|------------------------------|-----------------------|
| Minimum area                 | 5,85 m x 4 m          |
| Equipment measurements       | 2,81 m x 1 m x 1,32 m |
| Free fall height:            | 1 m                   |
| Load capacity:               | Not specified         |
| Max. number of users:        | Not specified         |
| Fall zone: EN 1177           | Grass surface         |
| Designation:                 | exterior              |
| Availability of spare parts: | supplied by the       |
| Certificate of Compliance:   | ČSN EN 1176 - 1       |