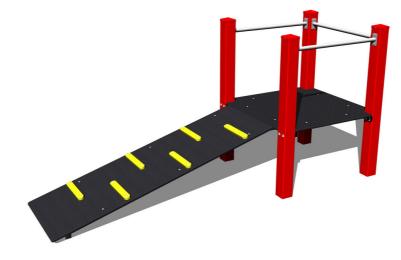

# A platform with a ramp for the cableway NP002KR - Red

Product type

NP-002KR-10

#### Description

The support structure of the platform to the cableway is made from structural steel which is protected against corrosion by zinc coating, resulting in a very prolonged service life, and coating with baked paint KOMAXIT according to the RAL colour system. The structure is fixed in a concrete bed. All other metal units are zinc coated and KOMAXIT powder coated according to the RAL colour chart. The platform is made from water-proof plywood. Steps are made from high quality HDPE plastic (high density coloured polyethylene, which is characterised by high colour stability, UV resistance but mainly safety as it doesn't break and therefore there is no danger of injury to children by sharp fragments). All fastening material is galvanized or stainless steel.