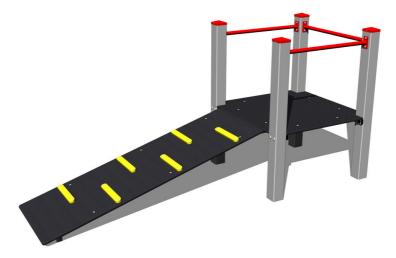

# A platform with a ramp for the cableway NP002K - metal

NP-002KZn-10 Product type

### **Basic information**

Age category 3 - 15 years 5,85 m x 4 m Minimum area

Equipment measurements 2,81 m x 1 m x 1,32 m

Free fall height: 1 m

Not specified Load capacity: Max. number of users: Not specified Fall zone: EN 1177 Grass surface Designation: exterior Availability of spare parts: supplied by the Certificate of Compliance: ČSN EN 1176 - 1

## **Description**

**Finish** 

The support structure of the platform to the cableway is made from structural steel and is protected from corrosion by hot-dip galvanizing, which significantly prolongs the life of the play unit. The structure is fixed in a concrete bed. All other metal units are zinc coated and KOMAXIT powder coated according to the RAL colour chart. The platform is made from water-proof plywood. Steps are made from high quality HDPE plastic (high density coloured polyethylene, which is characterised by high colour stability, UV resistance but mainly safety as it doesn't break and therefore there is no danger of injury to children by sharp fragments). All fastening material is galvanized or stainless steel.