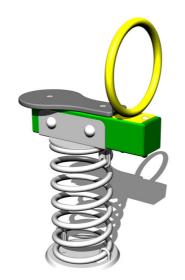

### Material

Metal units - structural steel

Seats - HPL

Spring - special spring steel

# Finish

Duplex powder coated with coat curing Hot-dip galvanizing

# **Description**

The seesaw beam is made from structural steel, which is zinc coated or duplex powder coated with coat curing according to RAL to prevent corrosion and is secured to the support spring. The spring is made from special spring steel and are duplex powder coated with coat curing according to RAL to prevent corrosion.

The seats are made from HPL (High-pressure laminate, which is characterised by high colour stability and water resistance).

The handles are zinc coated or duplex powder coated with coat curing according to RAL to prevent corrosion. The swing is constructed with durability and long life in mind. Impacts are dampened by rubber bumpers. All fastening material is galvanized or stainless steel.