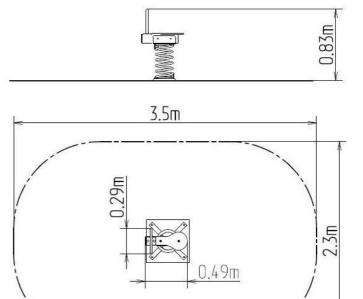

## **Basic information**

Age category 2 - 10 years Minimum area 3,5 m x 2,3 m

Equipment measurements 0,49 m x 0,29 m x 0,83 m

Free fall height: 1 m
Load capacity: 54 kg
Max. number of users: 1

Fall zone: EN 1177 Grass surface
Designation: exterior
Availability of spare parts: supplied by the
Certificate of Compliance: ČSN EN 1176 - 1, 6