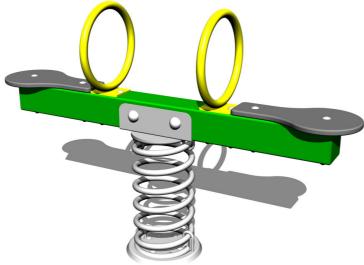

# Double seat seesaw on spring VH102KG - green

Product type

VH-102KG-10

### Description

The seesaw beam is made from structural steel, which is zinc coated or duplex powder coated with coat curing according to RAL to prevent corrosion and is secured to the support spring. The spring is made from special spring steel and are duplex powder coated with coat curing according to RAL to prevent corrosion.

The seats are made from HPL (High-pressure laminate, which is characterised by high colour stability and water resistance).

The handles are zinc coated or duplex powder coated with coat curing according to RAL to prevent corrosion. The swing is constructed with durability and long life in mind. Impacts are dampened by rubber bumpers. All fastening material is galvanized or stainless steel.