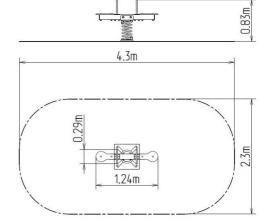

### **Basic information**

| Age category                 | 2 - 10 years             |
|------------------------------|--------------------------|
| Minimum area                 | 4,3 m x 2,3 m            |
| Equipment measurements       | 1,24 m x 0,29 m x 0,83 m |
| Free fall height:            | 1 m                      |
| Load capacity:               | 108 kg                   |
| Max. number of users:        | 2                        |
| Fall zone: EN 1177           | Grass surface            |
| Designation:                 | exterior                 |
| Designation:                 | exterior                 |
| Availability of spare parts: | supplied by the          |
| Certificate of Compliance:   | ČSN EN 1176 - 1, 6       |
| Material                     |                          |