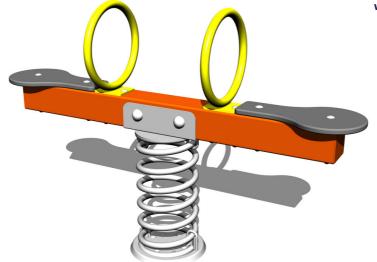

# Double seat seesaw on spring VH102KO - orange

Product type VH-102KO-10

### **Description**

The seesaw beam is made from structural steel, which is zinc coated or duplex powder coated with coat curing according to RAL to prevent corrosion and is secured to the support spring. The spring is made from special spring steel and are duplex powder coated with coat curing according to RAL to prevent corrosion.

The seats are made from HPL (High-pressure laminate, which is characterised by high colour stability and water resistance).

The handles are zinc coated or duplex powder coated with coat curing according to RAL to prevent corrosion. The swing is constructed with durability and long life in mind. Impacts are dampened by rubber bumpers. All fastening material is galvanized or stainless steel.