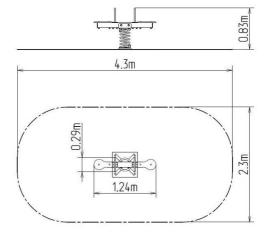

### **Basic information**

Age category 2 - 10 years Minimum area 4,3 m x 2,3 m

Equipment measurements 1,24 m x 0,29 m x 0,83 m

Free fall height: 1 m
Load capacity: 108 kg
Max. number of users: 2

Fall zone: EN 1177 Grass surface
Designation: exterior
Availability of spare parts: supplied by the
Certificate of Compliance: ČSN EN 1176 - 1, 6