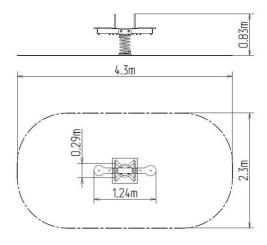

### **Basic information**

Age category 2 - 10 years Minimum area 4,3 m x 2,3 m

Equipment measurements 1,24 m x 0,29 m x 0,83 m

Free fall height: 1 m
Load capacity: 108 kg
Max. number of users: 2

Fall zone: EN 1177 Grass surface
Designation: exterior
Availability of spare parts: supplied by the
Certificate of Compliance: ČSN EN 1176 - 1, 6