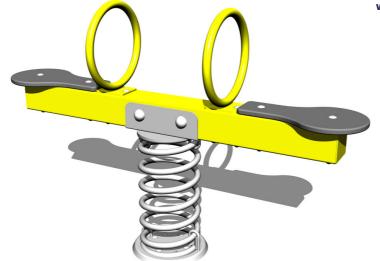

# Double seat seesaw on spring VH102KY - yellow

Product type VH-102KY-10

## **Description**

The seesaw beam is made from structural steel, which is zinc coated or duplex powder coated with coat curing according to RAL to prevent corrosion and is secured to the support spring. The spring is made from special spring steel and are duplex powder coated with coat curing according to RAL to prevent corrosion.

The seats are made from HPL (High-pressure laminate, which is characterised by high colour stability and water resistance).

The handles are zinc coated or duplex powder coated with coat curing according to RAL to prevent corrosion. The swing is constructed with durability and long life in mind. Impacts are dampened by rubber bumpers. All fastening material is galvanized or stainless steel.