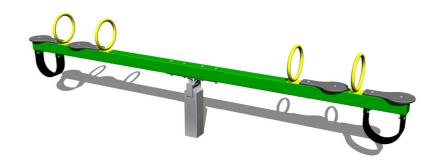

# Four seat seesaw VH401KG - green

Product type VH-401KG-10

## **Description**

The seesaw beam is made from structural steel, which is zinc coated or duplex powder coated with coat curing according to RAL to prevent corrosion and is anchored to the support structure by carriage bolts. The support structure of the see-saw is steel; it is protected against corrosion by hot-dip galvanizing and fixed in a concrete bed.

The seats are made from HPL (High-pressure laminate, which is characterised by high colour stability and water resistance).

The handles are zinc coated or duplex powder coated with coat curing according to RAL to prevent corrosion. All fastening material is galvanized or stainless steel. The swing is constructed with durability and long life in mind. Impacts are dampened by rubber bumpers.