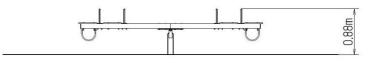

### **Basic information**

Age category 2 - 10 years Minimum area 6,7 m x 2,3 m

Equipment measurements 3,68 m x 0,29 m x 0,88 m

Free fall height: 1 m
Load capacity: 216 kg
Max. number of users: 4

Fall zone: EN 1177 Grass surface
Designation: exterior
Availability of spare parts: supplied by the
Certificate of Compliance: ČSN EN 1176 - 1, 6