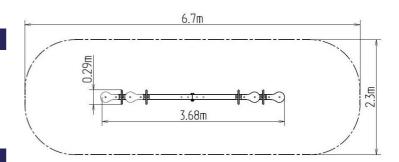

### **Basic information**

Age category 2 - 10 years Minimum area 6,7 m x 2,3 m

Equipment measurements 3,68 m x 0,29 m x 0,88 m

Free fall height: 1 m
Load capacity: 216 kg
Max. number of users: 4

Fall zone: EN 1177 Grass surface
Designation: exterior
Availability of spare parts: supplied by the
Certificate of Compliance: ČSN EN 1176 - 1, 6