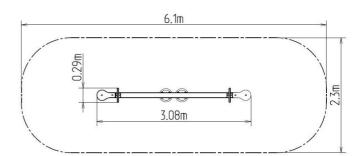

### **Basic information**

Age category 2 - 10 years Minimum area 6,1 m x 2,3 m

Equipment measurements 3,08 m x 0,29 m x 0,83 m

Free fall height: 1 m
Load capacity: 108 kg
Max. number of users: 2

Fall zone: EN 1177 Grass surface
Designation: exterior
Availability of spare parts: supplied by the
Certificate of Compliance: ČSN EN 1176 - 1, 6