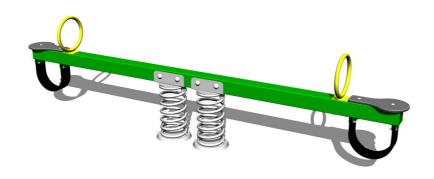

# Double seat seesaw on springs VH200KG - green

Product type VH-200KG-10

## **Description**

The seesaw beam is made from structural steel, which is zinc coated or duplex powder coated with coat curing according to RAL to prevent corrosion and is secured to the support springs. The springs are made from special spring steel and are duplex powder coated with coat curing according to RAL to prevent corrosion.

The seats are made from HPL (High-pressure laminate, which is characterised by high colour stability and water resistance).

The handles are zinc coated or duplex powder coated with coat curing according to RAL to prevent corrosion. The swing is constructed with durability and long life in mind. Impacts are dampened by rubber bumpers. All fastening material is galvanized or stainless steel.