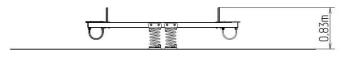

### **Basic information**

Age category 2 - 10 years Minimum area 6,1 m x 2,3 m

Equipment measurements 3,08 m x 0,29 m x 0,83 m

Free fall height: 1 m
Load capacity: 108 kg
Max. number of users: 2

Fall zone: EN 1177 Grass surface
Designation: exterior
Availability of spare parts: supplied by the
Certificate of Compliance: ČSN EN 1176 - 1, 6