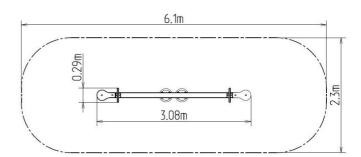

### **Basic information**

Age category 2 - 10 years Minimum area 6,1 m x 2,3 m

Equipment measurements 3,08 m x 0,29 m x 0,83 m

Free fall height: 1 m
Load capacity: 108 kg
Max. number of users: 2

Fall zone: EN 1177 Grass surface
Designation: exterior
Availability of spare parts: supplied by the
Certificate of Compliance: ČSN EN 1176 - 1, 6