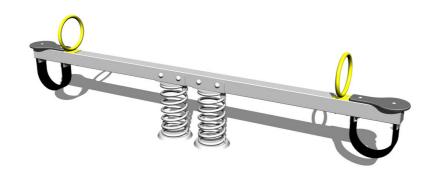

# Double seat seesaw on springs VH200KS - silver

Product type VH-200KS-10

#### **Material**

Metal units - structural steel

Seats - HPL

Spring - special spring steel

## **Description**

The seesaw beam is made from structural steel, which is zinc coated or duplex powder coated with coat curing according to RAL to prevent corrosion and is secured to the support springs. The springs are made from special spring steel and are duplex powder coated with coat curing according to RAL to prevent corrosion.

The seats are made from HPL (High-pressure laminate, which is characterised by high colour stability and water resistance).

The handles are zinc coated or duplex powder coated with coat curing according to RAL to prevent corrosion. The swing is constructed with durability and long life in mind. Impacts are dampened by rubber bumpers. All fastening material is galvanized or stainless steel.