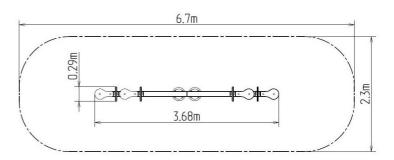

## **Basic information**

Age category 2 - 10 years Minimum area 6,7 m x 2,3 m

Equipment measurements 3,68 m x 0,29 m x 0,83 m

Free fall height: 1 m
Load capacity: 216 kg
Max. number of users: 4

Fall zone: EN 1177 Grass surface
Designation: exterior
Availability of spare parts: supplied by the
Certificate of Compliance: ČSN EN 1176 - 1, 6