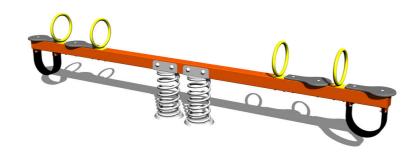

## Four seat seesaw on springs VH400KO - orange

Product type VH-400KO-10

## **Description**

The seesaw beam is made from structural steel, which is zinc coated or duplex powder coated with coat curing according to RAL to prevent corrosion and is secured to the support spring. The spring is made from special spring steel and are duplex powder coated with coat curing according to RAL to prevent corrosion.

The seats are made from HPL (High-pressure laminate, which is characterised by high colour stability and water resistance).

The handles are zinc coated or duplex powder coated with coat curing according to RAL to prevent corrosion. The swing is constructed with durability and long life in mind. Impacts are dampened by rubber bumpers. All fastening material is galvanized or stainless steel.