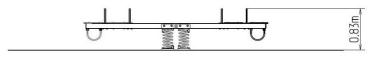

## **Basic information**

Age category 2 - 10 years Minimum area 6,7 m x 2,3 m

Equipment measurements 3,68 m x 0,29 m x 0,83 m

Free fall height: 1 m
Load capacity: 216 kg
Max. number of users: 4

Fall zone: EN 1177 Grass surface
Designation: exterior
Availability of spare parts: supplied by the
Certificate of Compliance: ČSN EN 1176 - 1, 6