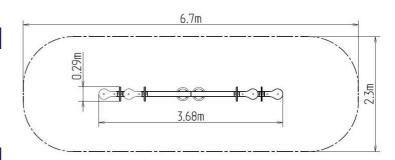

## **Basic information**

Age category 2 - 10 years Minimum area 6,7 m x 2,3 m

Equipment measurements 3,68 m x 0,29 m x 0,83 m

Free fall height: 1 m
Load capacity: 216 kg
Max. number of users: 4

Fall zone: EN 1177 Grass surface
Designation: exterior
Availability of spare parts: supplied by the
Certificate of Compliance: ČSN EN 1176 - 1, 6