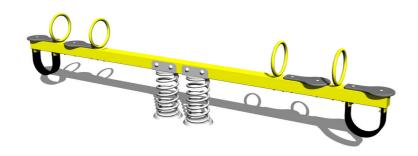

## Four seat seesaw on springs VH400KY - yellow

Product type VH-400KY-10

## **Description**

The seesaw beam is made from structural steel, which is zinc coated or duplex powder coated with coat curing according to RAL to prevent corrosion and is secured to the support spring. The spring is made from special spring steel and are duplex powder coated with coat curing according to RAL to prevent corrosion.

The seats are made from HPL (High-pressure laminate, which is characterised by high colour stability and water resistance).

The handles are zinc coated or duplex powder coated with coat curing according to RAL to prevent corrosion. The swing is constructed with durability and long life in mind. Impacts are dampened by rubber bumpers. All fastening material is galvanized or stainless steel.