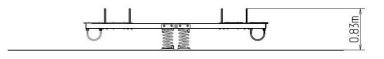

## **Basic information**

Age category 2 - 10 years Minimum area 6,7 m x 2,3 m

Equipment measurements 3,68 m x 0,29 m x 0,83 m

Free fall height: 1 m
Load capacity: 216 kg
Max. number of users: 4

Fall zone: EN 1177 Grass surface
Designation: exterior
Availability of spare parts: supplied by the
Certificate of Compliance: ČSN EN 1176 - 1, 6