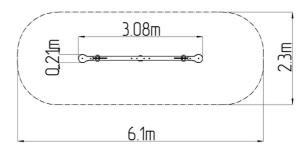

### **Basic information**

Age category 2 - 10 years Minimum area 6,1 m x 2,3 m

**Equipment measurements** 3,08 m x 0,21 m x 1,04 m

Free fall height: 1 m 108 kg Load capacity: Max. number of users: 2

Fall zone: EN 1177 Grass surface Designation: exterior Availability of spare parts: supplied by the ČSN EN 1176 - 1, 6