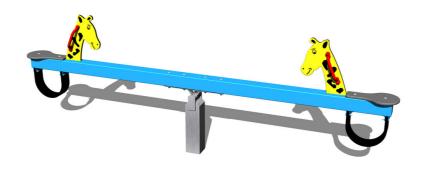

# Double seat seesaw VH205KB - blue

Product type VH-205KB-10

## **Description**

The seesaw beam is made from structural steel, which is zinc coated or duplex powder coated with coat curing according to RAL to prevent corrosion and is anchored to the support structure by carriage bolts. The support structure of the see-saw is steel; it is protected against corrosion by hot-dip galvanizing and fixed in a concrete bed.

Plastic units are made from high quality HDPE plastic (high density coloured polyethylene, which is characterised by high colour stability, UV resistance but mainly safety as it doesn't break and therefore there is no danger of injury to children by sharp

The seats are made from HPL (High-pressure laminate, which is characterised by high colour stability and water resistance). All fastening material is galvanized or stainless steel. The swing is constructed with durability and long life in mind. Impacts are dampened by rubber bumpers.