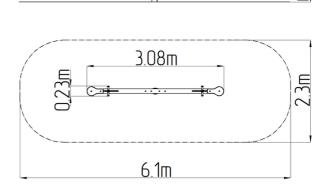

### **Basic information**

Age category 2 - 10 years Minimum area 6,1 m x 2,3 m

Equipment measurements 3,08 m x 0,23 m x 0,95 m

Free fall height: 1 m
Load capacity: 108 kg
Max. number of users: 2

Fall zone: EN 1177 Grass surface
Designation: exterior
Availability of spare parts: supplied by the
Certificate of Compliance: ČSN EN 1176 - 1, 6