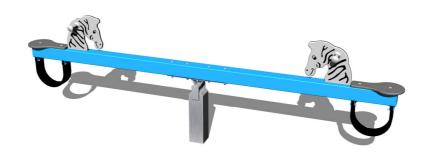

# Double seat seesaw VH210KB - blue

Product type VH-210KB-10

## **Description**

The seesaw beam is made from structural steel, which is zinc coated or duplex powder coated with coat curing according to RAL to prevent corrosion and is anchored to the support structure by carriage bolts. The support structure of the see-saw is steel; it is protected against corrosion by hot-dip galvanizing and fixed in a concrete bed.

Plastic units are made from high quality HDPE plastic (high density coloured polyethylene, which is characterised by high colour stability, UV resistance but mainly safety as it doesn't break and therefore there is no danger of injury to children by sharp fragments)

The seats are made from HPL (High-pressure laminate, which is characterised by high colour stability and water resistance). All fastening material is galvanized or stainless steel. The swing is constructed with durability and long life in mind. Impacts are dampened by rubber bumpers.