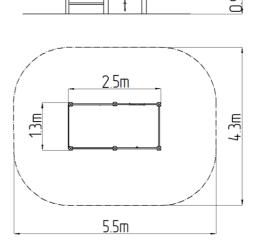

#### **Basic information**

Age category 2 - 10 years Minimum area 5,5 m x 4,3 m

Equipment measurements 2,5 m x 1,3 m x 0,96 m

Free fall height: 1 m
Load capacity: 324 kg
Max. number of users: 6

Fall zone: EN 1177 Grass surface
Designation: exterior
Availability of spare parts: supplied by the
Certificate of Compliance: ČSN EN 1176 - 1