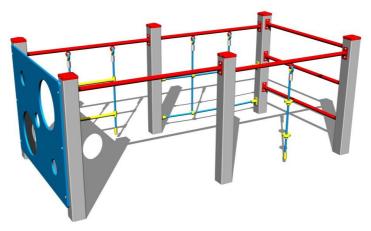

# Climbing set SS8609KS - silver

Product type SS-8609KS-10

### **Description**

The support structure of the climbing set is made of structural steel which is protected against corrosion by zinc coating, resulting in a very prolonged service life of the workout elements or duplex powder coated with coat curing according to RAL to prevent corrosion. All other metallic elements are also zinc coated or duplex powder coated with coat curing according to RAL to prevent corrosion.

The climbing net and the rope ladder are made using HERKULES material (16 mm thick ropes made from polypropylene with a steel internal core) and they are connected with plastic joints. The Ball toSS88 is made of high-quality HDPE (high-preSS88ure, full-color polyethylene, which is characterized by high color stability, resistance to scratching, UV resistance and especially safety because it is brittle and there is no risk of injury to children by sharp debris). All fasteners are galvanized or stainleSS88 steel.

## **Equipment**

Swedish ladder, climbing net, Ball toSS8, FitneSS8 rack, Rope ladder, climbing rope.