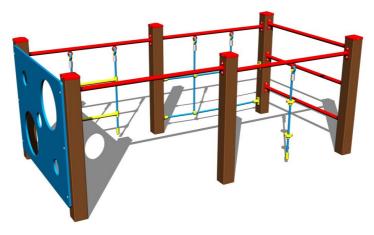

# Climbing set SS8609KW - brown

Product type SS-8609KW-10

### **Basic information**

Age category 2 - 10 years Minimum area 5,5 m x 4,3 m

Equipment measurements 2,5 m x 1,3 m x 0,96 m

Free fall height: 1 m
Load capacity: 324 kg
Max. number of users: 6

Fall zone: EN 1177 Grass surface
Designation: exterior
Availability of spare parts: supplied by the
Certificate of Compliance: ČSN EN 1176 - 1

### Description

The support structure of the climbing set is made of structural steel which is protected against corrosion by zinc coating, resulting in a very prolonged service life of the workout elements or duplex powder coated with coat curing according to RAL to prevent corrosion. All other metallic elements are also zinc coated or duplex powder coated with coat curing according to RAL to prevent corrosion.

The climbing net and the rope ladder are made using HERKULES material (16 mm thick ropes made from polypropylene with a steel internal core) and they are connected with plastic joints. The Ball toSS88 is made of high-quality HDPE (high-preSS88ure, full-color polyethylene, which is characterized by high color stability, resistance to scratching, UV resistance and especially safety because it is brittle and there is no risk of injury to children by sharp debris). All fasteners are galvanized or stainleSS88 steel.

## **Equipment**

Swedish ladder, climbing net, Ball toSS8, FitneSS8 rack, Rope ladder, climbing rope.