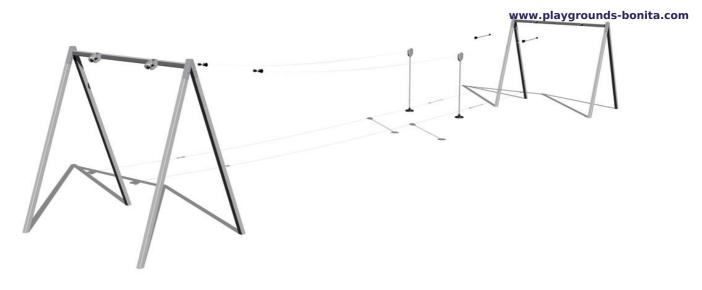

# Twin post cableway LD030K - galvanized

Product type LD-030K20-10

## **Description**

The support structures of the cableways are made from structural steel which is protected against corrosion by zinc coating, resulting in a very prolonged service life or duplex powder coated with coat curing according to RAL to prevent corrosion The structure is fixed in a concrete bed. All fastening material is galvanized or stainless steel.