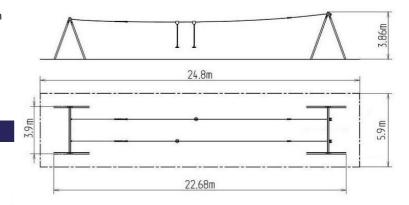

### **Basic information**

Age category 3 - 15 years Minimum area 24,8 m x 5,9 m

Equipment measurements 22,68 m x 3,9 m x 3,86 m

Free fall height: 1 m
Load capacity: 130 kg
Max. number of users: 4

Fall zone: EN 1177 Grass surface
Designation: exterior
Availability of spare parts: supplied by the
Certificate of Compliance: ČSN EN 1176 - 1