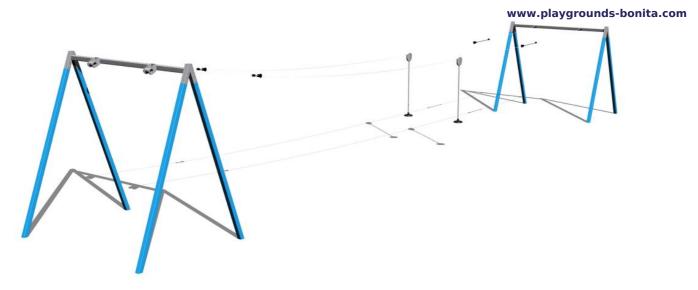

# Twin post cableway LD030KB - Blue

Product type LD-030KB20-10

### **Basic information**

Age category 3 - 15 years Minimum area 24,8 m x 5,9 m

Equipment measurements 22,68 m x 3,9 m x 3,86 m

Free fall height: 1 m
Load capacity: 130 kg
Max. number of users: 4

Fall zone: EN 1177 Grass surface
Designation: exterior
Availability of spare parts: supplied by the
Certificate of Compliance: ČSN EN 1176 - 1

## **Description**

The support structures of the cableways are made from structural steel which is protected against corrosion by zinc coating, resulting in a very prolonged service life or duplex powder coated with coat curing according to RAL to prevent corrosion The structure is fixed in a concrete bed. All fastening material is galvanized or stainless steel.