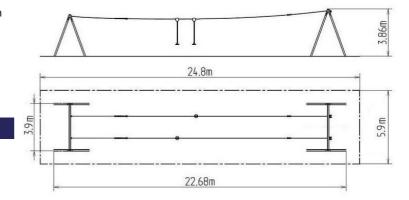

### **Basic information**

Age category 3 - 15 years Minimum area 24,8 m x 5,9 m

Equipment measurements 22,68 m x 3,9 m x 3,86 m

Free fall height: 1 m
Load capacity: 130 kg
Max. number of users: 4

Fall zone: EN 1177 Grass surface
Designation: exterior
Availability of spare parts: supplied by the
Certificate of Compliance: ČSN EN 1176 - 1