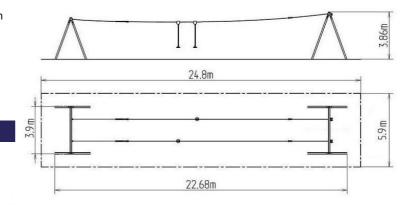

### **Basic information**

Age category 3 - 15 years Minimum area 24,8 m x 5,9 m

Equipment measurements 22,68 m x 3,9 m x 3,86 m

Free fall height: 1 m
Load capacity: 130 kg
Max. number of users: 4

Fall zone: EN 1177 Grass surface
Designation: exterior
Availability of spare parts: supplied by the
Certificate of Compliance: ČSN EN 1176 - 1