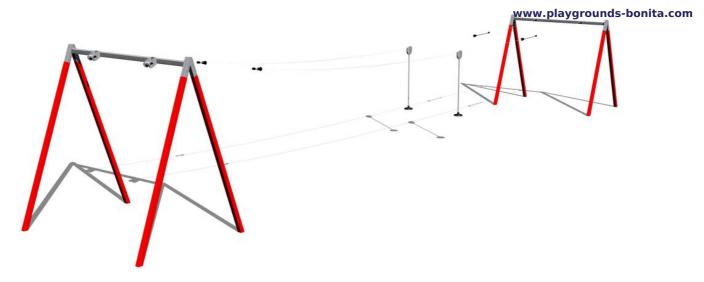

# Twin post cableway LD030KR - Red

Product type LD-030KR20-10

### **Basic information**

Age category 3 - 15 years Minimum area 24,8 m x 5,9 m

Equipment measurements 22,68 m x 3,9 m x 3,86 m

Free fall height: 1 m
Load capacity: 130 kg
Max. number of users: 4

Fall zone: EN 1177 Grass surface
Designation: exterior
Availability of spare parts: supplied by the
Certificate of Compliance: ČSN EN 1176 - 1

## **Description**

The support structures of the cableways are made from structural steel which is protected against corrosion by zinc coating, resulting in a very prolonged service life or duplex powder coated with coat curing according to RAL to prevent corrosion The structure is fixed in a concrete bed. All fastening material is galvanized or stainless steel.