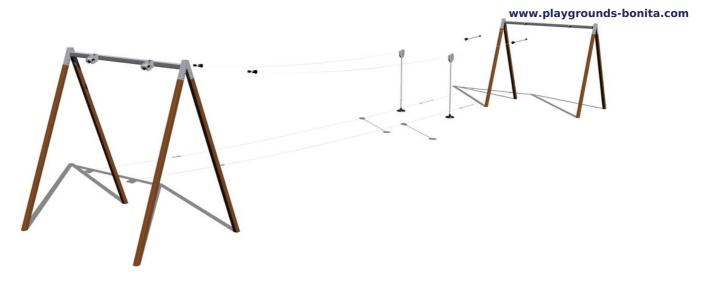

# Twin post cableway LD030KW - Brown

Product type LD-030KW20-10

## **Description**

The support structures of the cableways are made from structural steel which is protected against corrosion by zinc coating, resulting in a very prolonged service life or duplex powder coated with coat curing according to RAL to prevent corrosion The structure is fixed in a concrete bed. All fastening material is galvanized or stainless steel.