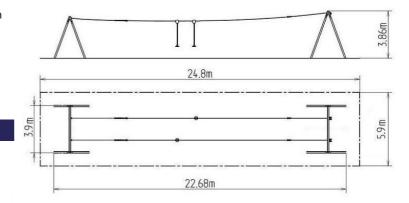

### **Basic information**

Age category 3 - 15 years Minimum area 24,8 m x 5,9 m

Equipment measurements 22,68 m x 3,9 m x 3,86 m

Free fall height: 1 m
Load capacity: 130 kg
Max. number of users: 4

Fall zone: EN 1177 Grass surface
Designation: exterior
Availability of spare parts: supplied by the
Certificate of Compliance: ČSN EN 1176 - 1