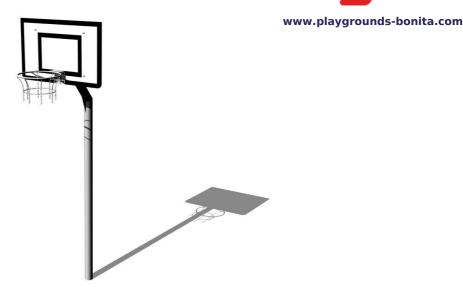

#### **Basic information**

Age category from 0 years Minimum area 4,1 m x 4,2 m

Equipment measurements 1,1 m x 1,19 m x 3,6 m

Free fall height: 0 m

Load capacity:

Max. number of users:

Fall zone: EN 1177

Designation:

#### Description

1.10m 3.05m 3.05m

The basketball basket support structures is made from structural steel, protected from corrosion by hot-dip galvanizing, which significantly prolongs the life of the play unit. The structures are fixed in a concrete bed. The basketball board is made from water-proof plywood designed for external use. All fastening material is galvanized or stainless steel.